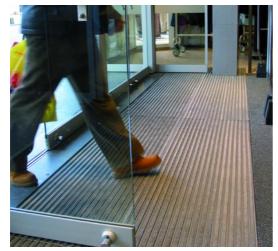

#### ENTRY CLEAN ENTRANCE MATS

ROMUS ENTRY CLEAN combined entrance mats are designed to prevent as efficiently as possible the penetration of dust, moisture and other residues carried into buildings by visitors' soles, and to avoid any dirtying and premature wear of flooring. PURPOSE OF ENTRY CLEAN ENTRANCE MATS: