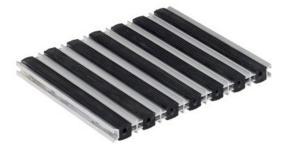

#### ENTRY CLEAN ENTRANCE MATS

ROMUS ENTRY CLEAN combined entrance mats are designed to prevent as efficiently as possible the penetration of dust, moisture and other residues carried into buildings by visitors' soles, and to avoid any dirtying and premature wear of flooring. PURPOSE OF ENTRY CLEAN ENTRANCE MATS:

## MATERIAL

30% recycled aluminium profiles EN-755. Rubber insert. REACH compliant Fire rating: Bfl s1