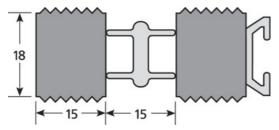

## USE

Heavy traffic Wipes Thickness = 18 mm Zone 2: INDOOR use Rigid closed structure