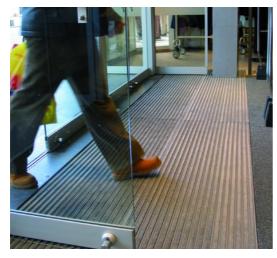

### DESCRIPTION

ENTRY CLEAN ENTRANCE MATS

ROMUS ENTRY CLEAN combined entrance mats are designed to prevent as efficiently as possible the penetration of dust, moisture and other residues carried into buildings by visitors' soles, and to avoid any dirtying and premature wear of flooring. PURPOSE OF ENTRY CLEAN ENTRANCE MATS:

## USE

Heavy traffic Thickness = 18 mm Zone 2: INDOOR use Rigid closed structure