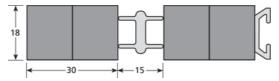

## USE

Heavy traffic Thickness = 18 mm Zone 2: INDOOR use Rigid closed structure

### FITTING MODE

INSTALLATION: To be laid in a sealed ROMUS matwell frame 6100 with ROMUS corner angles 161104 and feet 161103, or laid directly on the floor with ROMUS bevelled access profile 6115 and ROMUS corner angles 16117 for level adjustment. Made-to-measure frames available upon request.