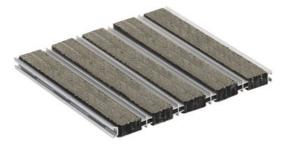

### DESCRIPTION

ENTRY CLEAN ENTRANCE MATS

ROMUS ENTRY CLEAN combined entrance mats are designed to prevent as efficiently as possible the penetration of dust, moisture and other residues carried into buildings by visitors' soles, and to avoid any dirtying and premature wear of flooring. PURPOSE OF ENTRY CLEAN ENTRANCE MATS:

## MATERIAL

30% recycled aluminium profiles EN-755. Surface-scraped polyamide fibre rubber insert REACH compliant Fire rating: Bfl s1