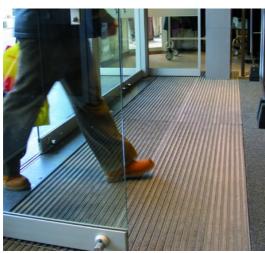

### **DESCRIPTION**

ENTRY CLEAN ENTRANCE MATS PURPOSE OF ENTRY CLEAN ENTRANCE MATS:

### **USE**

Heavy traffic Thickness = 12 mm Zone 2: INDOOR use Rigid closed structure