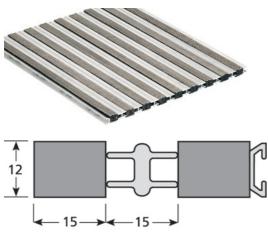

### **USE**

Heavy traffic Thickness = 12 mm Zone 2: INDOOR use Rigid closed structure

## **MATERIAL**

30% recycled aluminium profiles EN-755. Surface-scraped polyamide fibre rubber insert REACH compliant Fire rating: Bfl s1

### **FITTING MODE**

INSTALLATION: To be laid in a sealed ROMUS matwell frame 6113 with ROMUS comer angles 161104 and feet 161103, or laid directly on the floor with ROMUS bevelled access profile 6114 and ROMUS corner angles 16119 for level adjustment. Made-to-measure frames available upon request.