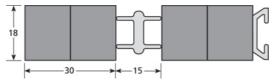

#### **USE**

Heavy traffic Thickness = 18 mm Zone 2: INDOOR use Rigid closed structure

#### **REFERENCE**

Ref: 8006

Made to measure: download the specific ROMUS Order Form http://www.romus.org/tmp/order\_form/uk.pdf

## **MATERIAL**

30% recycled aluminium profiles EN-755. Surface-scraped polyamide fibre rubber insert REACH compliant

Fire rating: Bfl s1