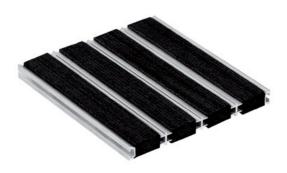

# ENTRY CLEAN ENTRANCE MATS

ROMUS ENTRY CLEAN combined entrance mats are designed to prevent as efficiently as possible the penetration of dust, moisture and other residues carried into buildings by visitors' soles, and to avoid any dirtying and premature wear of flooring.

## **MATERIAL**

30% recycled aluminium profiles EN-755. Surface-scraped polyamide fibre rubber insert REACH compliant

Fire rating: Bfl s1