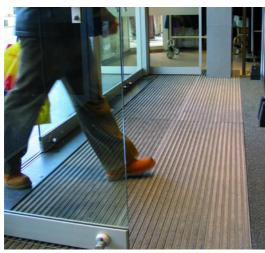

# ENTRY CLEAN ENTRANCE MATS

ROMUS ENTRY CLEAN combined entrance mats are designed to prevent as efficiently as possible the penetration of dust, moisture and other residues carried into buildings by visitors' soles, and to avoid any dirtying and premature wear of flooring.

PURPOSE OF ENTRY CLEAN ENTRANCE MATS: