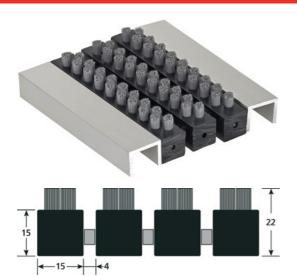

## ENTRY CLEAN ENTRANCE MATS

ROMUS ENTRY CLEAN combined entrance mats are designed to prevent as efficiently as possible the penetration of dust, moisture and other residues carried into buildings by visitors' soles, and to avoid any dirtying and premature wear of flooring.

#### **USE**

Heavy traffic
Thickness = 22 mm
Zone 1 or 2: INDOOR or OUTDOOR use
Roll-up open structure

### **MATERIAL**

100% recycled PVC profiles DIN 16941/3. 7 mm UV-stabilised 6.6 nylon brush insert.

REACH compliant