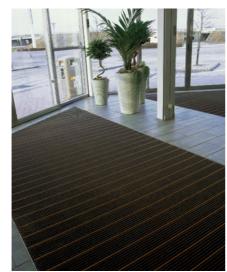

## ENTRY CLEAN ENTRANCE MATS

ROMUS ENTRY CLEAN combined entrance mats are designed to prevent as efficiently as possible the penetration of dust, moisture and other residues carried into buildings by visitors' soles, and to avoid any dirtying and premature wear of flooring.