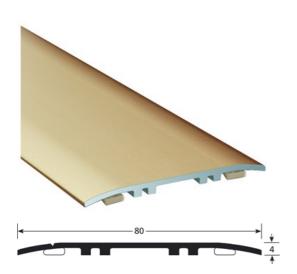

## **DESCRIPTION**

Self-adhesive aluminium profile

To cover and close expansion joints in industrial buildings, hospitals, universities, shopping centres

#### REFERENCE

Ref: 2817