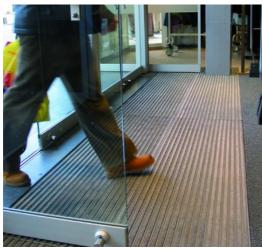

## ENTRY CLEAN ENTRANCE MATS

ROMUS ENTRY CLEAN combined entrance mats are designed to prevent as efficiently as possible the penetration of dust, moisture and other residues carried into buildings by visitors' soles, and to avoid any dirtying and premature wear of flooring.