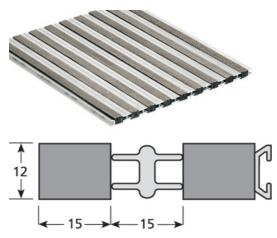

#### **USE**

Heavy traffic Thickness = 12 mm Zone 2: INDOOR use Rigid closed structure

#### **REFERENCE**

Ref: 8642

Made to measure: download the specific ROMUS Order Form http://www.romus.org/tmp/order\_form/uk.pdf

## **MATERIAL**

30% recycled aluminium profiles EN-755. Surface-scraped polyamide fibre rubber insert REACH compliant

Fire rating: Bfl s1