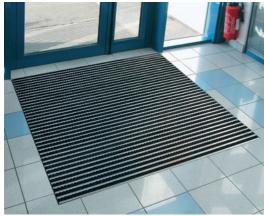

## ENTRY CLEAN ENTRANCE MATS

ROMUS ENTRY CLEAN combined entrance mats are designed to prevent as efficiently as possible the penetration of dust, moisture and other residues carried into buildings by visitors' soles, and to avoid any dirtying and premature wear of flooring.

PURPOSE OF ENTRY CLEAN ENTRANCE MATS: