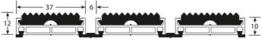

#### **USE**

Frequent traffic Thickness = 12 mm

Zone 1 or 2: INDOOR or OUTDOOR use

Roll-up open structure

### **MATERIAL**

30% recycled aluminium profiles EN-755-9. Heavy traffic rubber (EPDM) insert.

**REACH** compliant