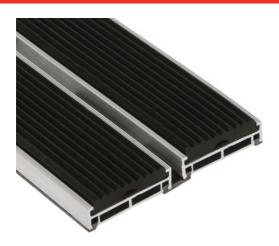

## ENTRY CLEAN ENTRANCE MATS

ROMUS ENTRY CLEAN combined entrance mats are designed to prevent as efficiently as possible the penetration of dust, moisture and other residues carried into buildings by visitors' soles, and to avoid any dirtying and premature wear of flooring.

### **MATERIAL**

30% recycled aluminium profiles EN-755-9. Heavy traffic rubber (EPDM) insert.

**REACH** compliant