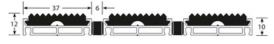

#### **USE**

Frequent traffic Thickness = 12 mm

Zone 1 or 2: INDOOR or OUTDOOR use

Roll-up open structure

#### **REFERENCE**

Ref: 8437

Made to measure: download the specific ROMUS Order Form http://www.romus.org/tmp/order\_form/uk.pdf

### **MATERIAL**

30% recycled aluminium profiles EN-755-9. Heavy traffic rubber (EPDM) insert.

REACH compliant