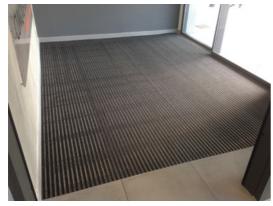

## ENTRY CLEAN ENTRANCE MATS

ROMUS ENTRY CLEAN combined entrance mats are designed to prevent as efficiently as possible the penetration of dust, moisture and other residues carried into buildings by visitors' soles, and to avoid any dirtying and premature wear of flooring.

PURPOSE OF ENTRY CLEAN ENTRANCE MATS: