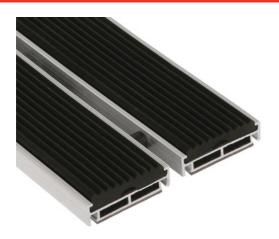

## ENTRY CLEAN ENTRANCE MATS

ROMUS ENTRY CLEAN combined entrance mats are designed to prevent as efficiently as possible the penetration of dust, moisture and other residues carried into buildings by visitors' soles, and to avoid any dirtying and premature wear of flooring.

### **MATERIAL**

30% recycled aluminium profiles EN-755-9. Heavy traffic rubber (EPDM) insert.

REACH compliant