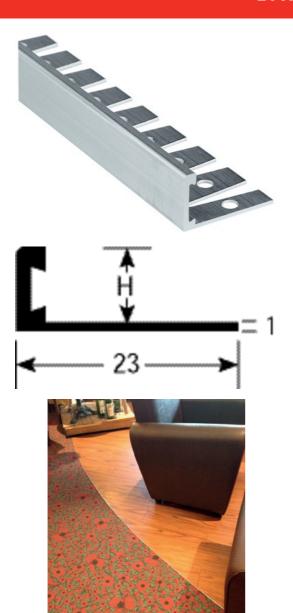

# **DESCRIPTION**

Aluminium profile

to make a transition between 2 floor coverings of different levels For edging and finishing a floor covering

To be screwed - central holes

to be sealed

#### **USE**

For edging and finishing a floor covering Indoor use