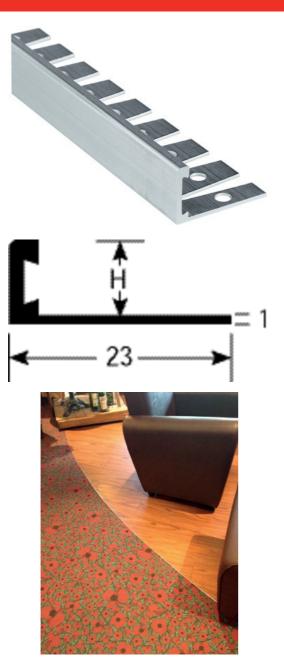

## DESCRIPTION

Aluminium profile

to make a transition between 2 floor coverings of different levels For edging and finishing a floor covering To be screwed - central holes to be sealed

#### USE

For edging and finishing a floor covering Indoor use

### FITTING MODE

Sealed or screwed: if screwed, locate the holes and drill the subfloor. Place the ROMUS plugs 94154. Position the profile and fasten with screws 94137.