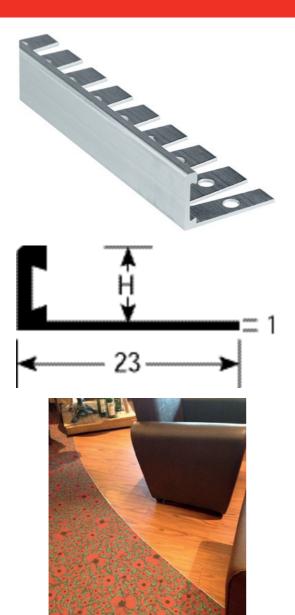

# **DESCRIPTION**

Aluminium profile

to make a transition between 2 floor coverings of different levels For edging and finishing a floor covering

To be screwed - central holes

to be sealed

#### **USE**

For edging and finishing a floor covering Indoor use

### **FITTING MODE**

Sealed or screwed: if screwed, locate the holes and drill the subfloor. Place the ROMUS plugs 94154. Position the profile and fasten with screws 94137.