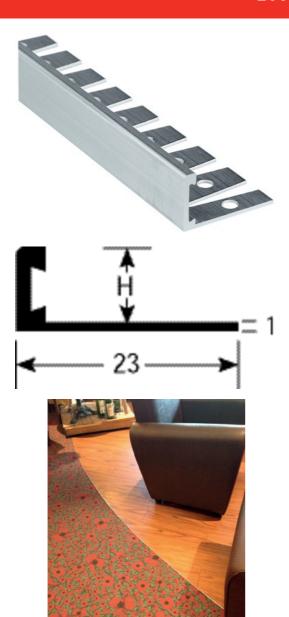

# **DESCRIPTION**

Aluminium profile

to make a transition between 2 floor coverings of different levels For edging and finishing a floor covering

To be screwed - central holes

to be sealed

#### **USE**

For edging and finishing a floor covering Indoor use

### **FITTING MODE**

Sealed or screwed: if screwed, locate the holes and drill the subfloor. Place the ROMUS plugs 94154. Position the profile and fasten with screws 94137.