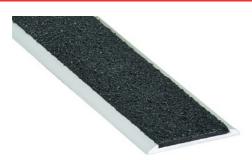

- **► TACTILES ACCESSIBILITY**
- ► "EXTALU"
- ► FLAT RESALU 40 REF. 9150

## **DESCRIPTION**

Self-adhesive alu stair-nosing To secure stairs and reduce slip risk

### USE

For overlapping a floor covering or a parquet or concrete floor. outdoor use