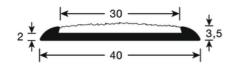

- **► TACTILES ACCESSIBILITY**
- ► "EXTALU"
- ► FLAT RESALU 40 REF. 9150

# **DATA SHEET**





#### > MAINTENANCE

For daily cleaning, use standard detergents. In case you want to use a sodium, ammoniac or acid based cleaner, carry first out a preliminary test.

## **DESCRIPTION**

Self-adhesive alu stair-nosing To secure stairs and reduce slip risk

### USE

For overlapping a floor covering or a parquet or concrete floor. outdoor use

## **REFERENCE**

Ref: 9150

## **MATERIAL**

Self-adhesive alu profile REACH compliant

## **FITTING MODE**

Cut the profile to the desired length. Locate the holes and drill in the subfloor. Place the ROMUS plugs 94154. Position the profile and fasten with screws VVVV.

The information contained in this document is provided for information purposes. Romus cannot be held liable for this information. The user or specifier will check the compatibilit