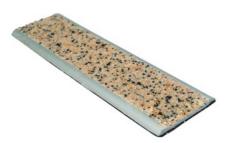

- **► TACTILES ACCESSIBILITY**
- ► "EXTALU"
- FLAT RESALU 40 REF. 9152

# **DESCRIPTION**

Self-adhesive alu stair-nosing To secure stairs and reduce slip risk

## USE

For overlapping a floor covering or a parquet or concrete floor. outdoor use

# **MATERIAL**

Self-adhesive alu profile REACH compliant