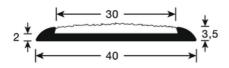

- **► TACTILES ACCESSIBILITY**
- ► "EXTALU"
- FLAT RESALU 40 REF. 9152

## **REFERENCE**

Ref: 9152