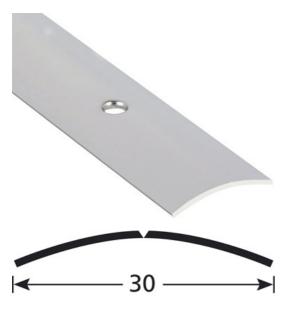

- **COVERSTRIPS EXPANSION PROFILES**
- **▶ 30 MM COVERSTRIPS**
- ▶ 30 MM DRILLED REF. 1001

## **DESCRIPTION**

Drilled stainless steel profile to make a transition between 2 floor coverings of the same level To be screwed - central holes

 $5\ \mbox{holes},$  first one at  $65\ \mbox{mm}.$ 

#### USE

For overlapping a floor covering or a parquet or concrete floor. Indoor use