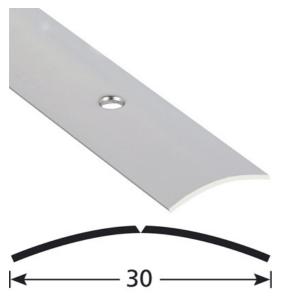

- **COVERSTRIPS EXPANSION PROFILES**
- **▶ 30 MM COVERSTRIPS**
- ▶ 30 MM DRILLED REF. 1008

### **DESCRIPTION**

Drilled stainless steel profile to make a transition between 2 floor coverings of the same level To be screwed - central holes 20 holes, first one at 65 mm.

#### USE

For overlapping a floor covering or a parquet or concrete floor. Indoor use