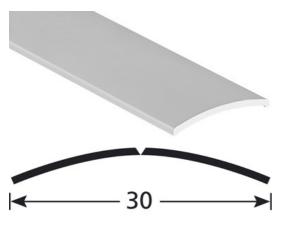

- **COVERSTRIPS EXPANSION PROFILES**
- **▶ 30 MM COVERSTRIPS**
- ▶ 30 MM DRILLED REF. 1043

# **DESCRIPTION**

Drilled aluminium profile

to make a transition between 2 floor coverings of the same level To be screwed - central holes

5 holes, first one at 65 mm.

### USE

For overlapping a floor covering or a parquet or concrete floor. Indoor use