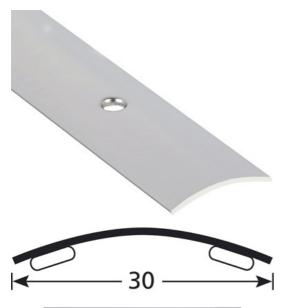

- **COVERSTRIPS EXPANSION PROFILES**
- **▶ 30 MM COVERSTRIPS**
- ▶ 30 MM SELF-ADHESIVE REF. 2002

# **DESCRIPTION**

Self-adhesive stainless steel profile to make a transition between 2 floor coverings of the same level to be glued on a clean surface (no dust, no grease)

#### **USE**

For overlapping a floor covering or a parquet or concrete floor. Indoor use

# **FITTING MODE**

Quick to install. Cut the profile to the desired length. Make sure that the support is clear and clean from any grease and dust. Remove the silicone-coated paper. Position the profile and press down to secure.