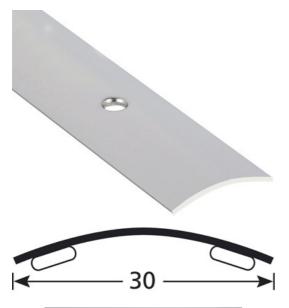

- **COVERSTRIPS EXPANSION PROFILES**
- **▶ 30 MM COVERSTRIPS**
- ▶ 30 MM SELF-ADHESIVE REF. 2004

# **DESCRIPTION**

Self-adhesive stainless steel profile to make a transition between 2 floor coverings of the same level to be glued on a clean surface (no dust, no grease)

#### **USE**

For overlapping a floor covering or a parquet or concrete floor. Indoor use