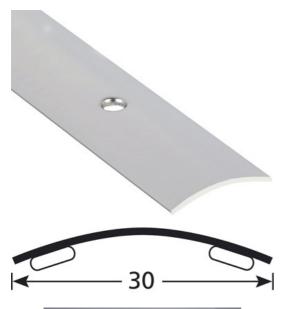

- **COVERSTRIPS EXPANSION PROFILES**
- **▶ 30 MM COVERSTRIPS**
- ▶ 30 MM SELF-ADHESIVE REF. 2008

# **DESCRIPTION**

Self-adhesive stainless steel profile to make a transition between 2 floor coverings of the same level to be glued on a clean surface (no dust, no grease)

#### **USE**

For overlapping a floor covering or a parquet or concrete floor. Indoor use

#### **REFERENCE**

Ref: 2008

# **FITTING MODE**

Quick to install. Cut the profile to the desired length. Make sure that the support is clear and clean from any grease and dust. Remove the silicone-coated paper. Position the profile and press down to secure.