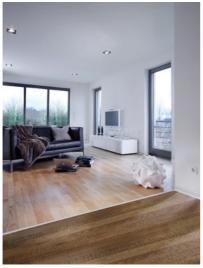

### **DESCRIPTION**

Self-adhesive stainless steel profile to make a transition between 2 floor coverings of the same level to be glued on a clean surface (no dust, no grease)

#### **USE**

For overlapping a floor covering or a parquet or concrete floor. Indoor use