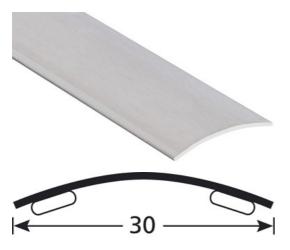

- **► COVERSTRIPS EXPANSION PROFILES**
- ► 30 MM COVERSTRIPS
- ▶ 30 MM SELF-ADHESIVE REF. 2060

### **DESCRIPTION**

Self-adhesive stainless steel profile to make a transition between 2 floor coverings of the same level to be glued on a clean surface (no dust, no grease)

#### **MATERIAL**

Brushed stainless steel. Brushed-satiny aspect. REACH compliant