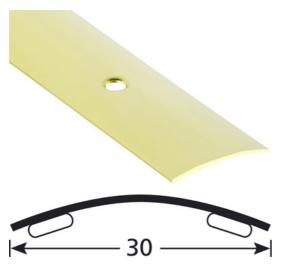

- **► COVERSTRIPS EXPANSION PROFILES**
- **▶ 30 MM COVERSTRIPS**
- ▶ 30 MM SELF-ADHESIVE REF. 2012

## **DESCRIPTION**

Self-adhesive solid brass profile

to make a transition between 2 floor coverings of the same level to be glued on a clean surface (no dust, no grease)

### **USE**

For overlapping a floor covering or a parquet or concrete floor. Indoor use

### **REFERENCE**

Ref: 2012

## **MATERIAL**

Our products are made of this material only when selecting "highalloy", which is 67 % copper and 33 % zinc. Mirror polish finish, except for stair rods (polished varnished). REACH compliant