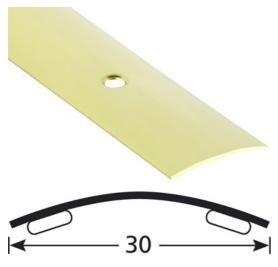

- **► COVERSTRIPS EXPANSION PROFILES**
- **▶ 30 MM COVERSTRIPS**
- ▶ 30 MM SELF-ADHESIVE REF. 2013

## **DESCRIPTION**

Self-adhesive solid brass profile

to make a transition between 2 floor coverings of the same level to be glued on a clean surface (no dust, no grease)

### **USE**

For overlapping a floor covering or a parquet or concrete floor. Indoor use

### **REFERENCE**

Ref: 2013

## **MATERIAL**

Our products are made of this material only when selecting "highalloy", which is 67 % copper and 33 % zinc. Mirror polish finish, except for stair rods (polished varnished). REACH compliant

## **FITTING MODE**

Quick to install. Cut the profile to the desired length. Make sure that the support is clear and clean from any grease and dust. Remove the silicone-coated paper. Position the profile and press down to secure.