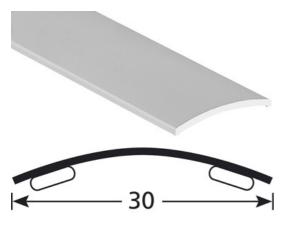

- **► COVERSTRIPS EXPANSION PROFILES**
- **▶ 30 MM COVERSTRIPS**
- ▶ 30 MM SELF-ADHESIVE REF. 2048

### **DESCRIPTION**

Self-adhesive aluminium profile

to make a transition between 2 floor coverings of the same level to be glued on a clean surface (no dust, no grease)

#### **USE**

For overlapping a floor covering or a parquet or concrete floor. Indoor use

#### **REFERENCE**

Ref: 2048