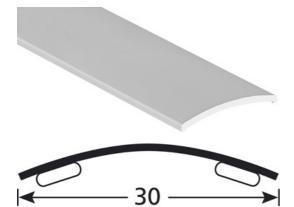

# DESCRIPTION

Self-adhesive aluminium profile to make a transition between 2 floor coverings of the same level to be glued on a clean surface (no dust, no grease)

### REFERENCE

Ref : 2046