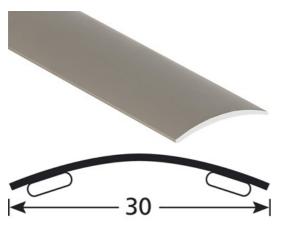

- **COVERSTRIPS EXPANSION PROFILES**
- **▶ 30 MM COVERSTRIPS**
- ▶ 30 MM SELF-ADHESIVE REF. 2049

## **DESCRIPTION**

Self-adhesive aluminium profile

to make a transition between 2 floor coverings of the same level to be glued on a clean surface (no dust, no grease)

#### **USE**

For overlapping a floor covering or a parquet or concrete floor. Indoor use

#### **REFERENCE**

Ref: 2049