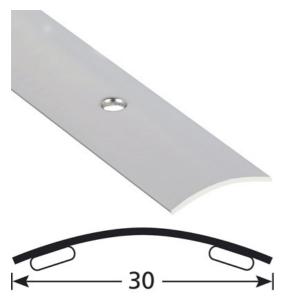

- **COVERSTRIPS EXPANSION PROFILES**
- **▶ 30 MM COVERSTRIPS**
- ▶ 30 MM SELF-ADHESIVE REF. 301103

# **DESCRIPTION**

Self-adhesive stainless steel profile to make a transition between 2 floor coverings of the same level to be glued on a clean surface (no dust, no grease)

#### **USE**

For overlapping a floor covering or a parquet or concrete floor. Indoor use