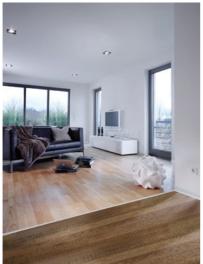

# **DESCRIPTION**

Self-adhesive solid brass profile to make a transition between 2 floor coverings of the same level to be glued on a clean surface (no dust, no grease)

#### **USE**

For overlapping a floor covering or a parquet or concrete floor. Indoor use