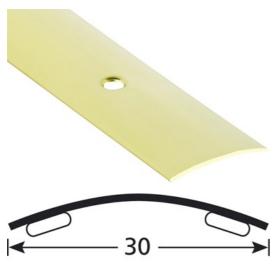

- **► COVERSTRIPS EXPANSION PROFILES**
- **▶ 30 MM COVERSTRIPS**
- ▶ 30 MM SELF-ADHESIVE REF. 301104

# **DESCRIPTION**

Self-adhesive solid brass profile to make a transition between 2 floor coverings of the same level to be glued on a clean surface (no dust, no grease)

#### **USE**

For overlapping a floor covering or a parquet or concrete floor. Indoor use

#### **REFERENCE**

Ref: 301104