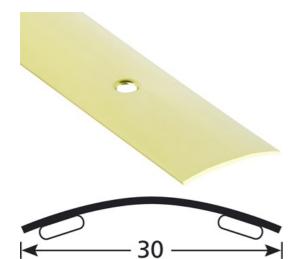

#### DESCRIPTION

Self-adhesive solid brass profile to make a transition between 2 floor coverings of the same level to be glued on a clean surface (no dust, no grease)

#### USE

For overlapping a floor covering or a parquet or concrete floor. Indoor use

### REFERENCE

Ref : 301105

## MATERIAL

Our products are made of this material only when selecting "highalloy", which is 67 % copper and 33 % zinc. Mirror polish finish, except for stair rods (polished varnished). REACH compliant

#### **FITTING MODE**

Quick to install. Cut the profile to the desired length. Make sure that the support is clear and clean from any grease and dust. Remove the silicone-coated paper. Position the profile and press down to secure.