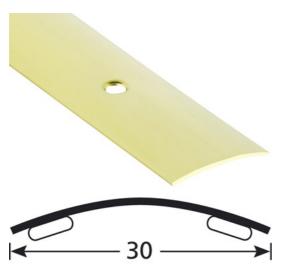

- **► COVERSTRIPS EXPANSION PROFILES**
- **▶ 30 MM COVERSTRIPS**
- ▶ 30 MM SELF-ADHESIVE REF. 301106

## **DESCRIPTION**

Self-adhesive solid brass profile

to make a transition between 2 floor coverings of the same level to be glued on a clean surface (no dust, no grease)

### **USE**

For overlapping a floor covering or a parquet or concrete floor. Indoor use