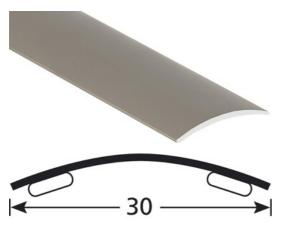

- **► COVERSTRIPS EXPANSION PROFILES**
- **▶ 30 MM COVERSTRIPS**
- ▶ 30 MM SELF-ADHESIVE REF. 301260

## **DESCRIPTION**

Self-adhesive aluminium profile

to make a transition between 2 floor coverings of the same level to be glued on a clean surface (no dust, no grease)

#### **USE**

For overlapping a floor covering or a parquet or concrete floor. Indoor use

#### **REFERENCE**

Ref: 301260