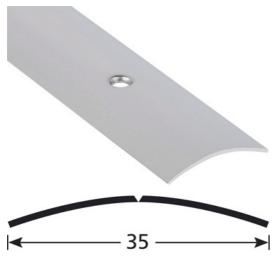

- **COVERSTRIPS EXPANSION PROFILES**
- **▶ 35 MM COVERSTRIPS**
- ▶ 35 MM DRILLED REF. 1028

# **DESCRIPTION**

Drilled stainless steel profile to make a transition between 2 floor coverings of the same level To be screwed - central holes 20 holes, first one at 65 mm.

### **REFERENCE**

Ref: 1028