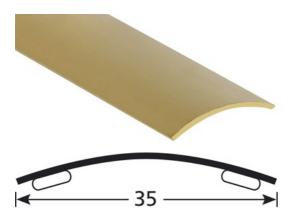

- **► COVERSTRIPS EXPANSION PROFILES**
- **▶ 35 MM COVERSTRIPS**
- ▶ 35 MM SELF-ADHESIVE REF. 2038

# **DESCRIPTION**

Self-adhesive solid brass profile to make a transition between 2 floor coverings of the same level to be glued on a clean surface (no dust, no grease)

### **USE**

For overlapping a floor covering or a parquet or concrete floor. Indoor use

### **REFERENCE**

Ref: 2038

# **MATERIAL**

Our products are made of this material only when selecting "highalloy", which is 67 % copper and 33 % zinc. Mirror polish finish, except for stair rods (polished varnished). REACH compliant

# **FITTING MODE**

Quick to install. Cut the profile to the desired length. Make sure that the support is clear and clean from any grease and dust. Remove the silicone-coated paper. Position the profile and press down to secure.