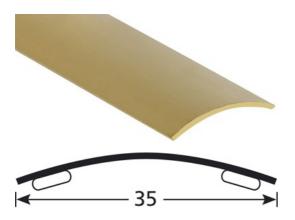

- **► COVERSTRIPS EXPANSION PROFILES**
- **▶ 35 MM COVERSTRIPS**
- ▶ 35 MM SELF-ADHESIVE REF. 2026

## **DESCRIPTION**

Self-adhesive stainless steel profile to make a transition between 2 floor coverings of the same level to be glued on a clean surface (no dust, no grease)

#### **USE**

For overlapping a floor covering or a parquet or concrete floor. Indoor use

#### **REFERENCE**

Ref: 2026