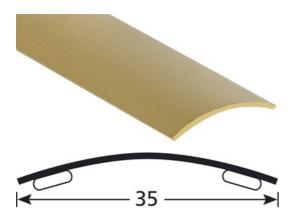

- **► COVERSTRIPS EXPANSION PROFILES**
- **▶ 35 MM COVERSTRIPS**
- ▶ 35 MM SELF-ADHESIVE REF. 2036

# **DESCRIPTION**

Self-adhesive solid brass profile to make a transition between 2 floor coverings of the same level to be glued on a clean surface (no dust, no grease)

### **REFERENCE**

Ref: 2036

# **MATERIAL**

Our products are made of this material only when selecting "highalloy", which is 67 % copper and 33 % zinc. Mirror polish finish, except for stair rods (polished varnished). REACH compliant