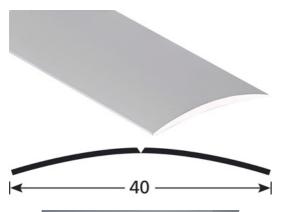

- **► COVERSTRIPS EXPANSION PROFILES**
- ► 40 MM COVERSTRIPS
- ▶ 40 MM DRILLED REF. 12462

## **DESCRIPTION**

Drilled aluminium profile

to make a transition between 2 floor coverings of the same level To be screwed - central holes

14 holes, first and last one at 83 mm