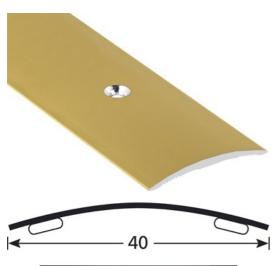

- **COVERSTRIPS EXPANSION PROFILES**
- ► 40 MM COVERSTRIPS
- ▶ 40 MM SELF-ADHESIVE REF. 2548

## **DESCRIPTION**

Self-adhesive aluminium profile

to make a transition between 2 floor coverings of the same level to be glued on a clean surface (no dust, no grease)

#### **USE**

For overlapping a floor covering or a parquet or concrete floor. Indoor use

#### **REFERENCE**

Ref: 2548

## **FITTING MODE**

Quick to install. Cut the profile to the desired length. Make sure that the support is clear and clean from any grease and dust. Remove the silicone-coated paper. Position the profile and press down to secure.