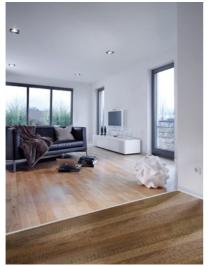

### **DESCRIPTION**

Self-adhesive aluminium profile

to make a transition between 2 floor coverings of the same level to be glued on a clean surface (no dust, no grease)

#### **USE**

For overlapping a floor covering or a parquet or concrete floor. Indoor use