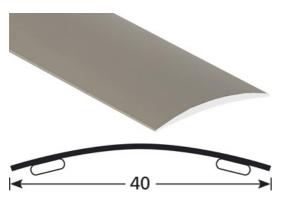

- **COVERSTRIPS EXPANSION PROFILES**
- ► 40 MM COVERSTRIPS
- ▶ 40 MM SELF-ADHESIVE REF. 2258

### **DESCRIPTION**

Self-adhesive aluminium profile

to make a transition between 2 floor coverings of the same level to be glued on a clean surface (no dust, no grease)

#### **REFERENCE**

Ref: 2258