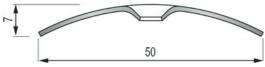

## DESCRIPTION

Drilled stainless steel profile to make a transition between 2 floor coverings of the same level To be screwed - central holes 20 holes, first one at 65 mm.