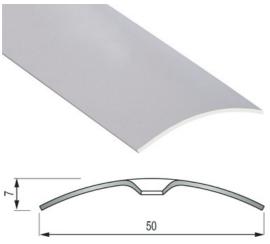

- **► COVERSTRIPS EXPANSION PROFILES**
- ► 50 MM COVERSTRIPS
- ▶ 50 MM DRILLED REF. 1216

# **DESCRIPTION**

Drilled stainless steel profile

to make a transition between 2 floor coverings of the same level

To be screwed - central holes

14 holes, first and last one at 83 mm

#### USE

For overlapping a floor covering or a parquet or concrete floor. Indoor use