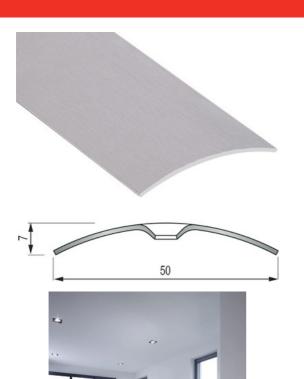

## **DESCRIPTION**

Drilled stainless steel profile to make a transition between 2 floor coverings of the same level To be screwed - central holes

20 holes, first one at 65 mm.

## **MATERIAL**

Brushed stainless steel. Brushed-satiny aspect. REACH compliant