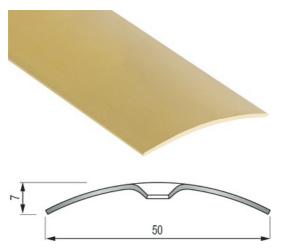

- **COVERSTRIPS EXPANSION PROFILES**
- ► 50 MM COVERSTRIPS
- ▶ 50 MM DRILLED REF. 1226

## **DESCRIPTION**

Drilled solid brass profile

to make a transition between 2 floor coverings of the same level To be screwed - central holes

14 holes, first and last one at 83 mm

#### USE

For overlapping a floor covering or a parquet or concrete floor. Indoor use