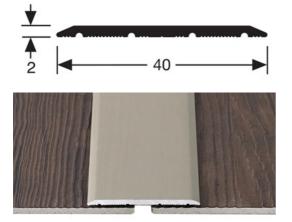

### DESCRIPTION

Drilled aluminium profile

to make a transition between 2 floor coverings of the same level 5 holes, first one at 65 mm.

Supplied with screws and plugs

#### USE

For overlapping a floor covering or a parquet or concrete floor. Indoor use