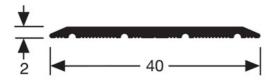

## **DESCRIPTION**

Drilled aluminium profile

to make a transition between 2 floor coverings of the same level 5 holes, first one at 65 mm.

Supplied with screws and plugs