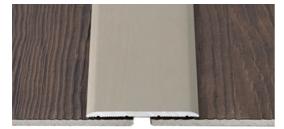

## **DESCRIPTION**

Drilled aluminium profile

to make a transition between 2 floor coverings of the same level 5 holes, first one at 65 mm.

Supplied with screws and plugs

#### USE

For overlapping a floor covering or a parquet or concrete floor. Indoor use