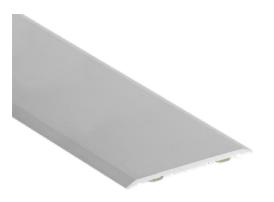

## **DESCRIPTION**

Drilled aluminium profile

to make a transition between 2 floor coverings of the same level 5 holes, first one at 65 mm.

Supplied with screws and plugs

#### USE

For overlapping a floor covering or a parquet or concrete floor. Indoor use