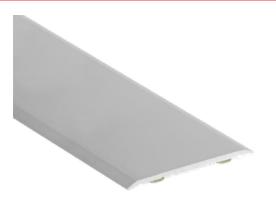

## **DESCRIPTION**

Self-adhesive aluminium profile

to make a transition between 2 floor coverings of the same level to be glued on a clean surface (no dust, no grease)

#### **USE**

For overlapping a floor covering or a parquet or concrete floor. Indoor use