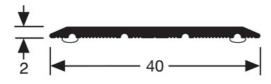

- **► COVERSTRIPS EXPANSION PROFILES**
- ► FLAT COVERSTRIPS
- ► FLAT COVERSTRIPS 40 MM REF. 2570

#### **REFERENCE**

Ref: 2570