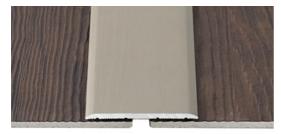

## **DESCRIPTION**

Self-adhesive aluminium profile

to make a transition between 2 floor coverings of the same level to be glued on a clean surface (no dust, no grease)

#### **USE**

For overlapping a floor covering or a parquet or concrete floor. Indoor use