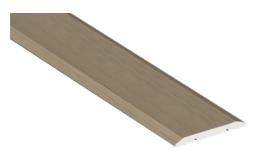

# **DESCRIPTION**

Drilled aluminium titanum profile to make a transition between 2 floor coverings of the same level.

Holes are drilled, countersunk and deburred. Supplied with screws and plugs.

Width: 25 MM Length: 3M

### **REFERENCE**

Ref: 1592

FLAT ALU TITANUM 25MM DRILLED COVERSTRIP 3M