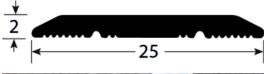

# **DESCRIPTION**

Drilled aluminium titanum profile to make a transition between 2 floor coverings of the same level.

Holes are drilled, countersunk and deburred. Supplied with screws and plugs.

Width: 25 MM Length: 3M