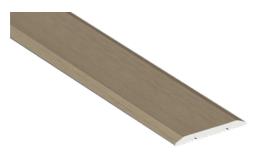

# DESCRIPTION

Self-adhesive aluminium profile to make a transition between 2 floor coverings of the same level.

Width : 25 MM Length : 3M

# REFERENCE

Ref : 2592

FLAT ALU TITANUM 25MM ADHESIVE COVERSTRIP 3M

## MATERIAL

Alu titanum. REACH compliant