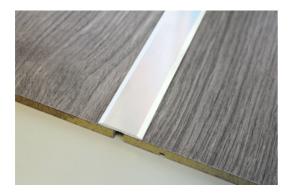

#### USE

For overlapping a floor covering or a parquet or concrete floor. Indoor use.

## **FITTING MODE**

To be glued on a clean surface (no dust, no grease). Quick to install. Cut the profile to the desired length.

Remove the silicone-coated paper. Position the profile and press down to secure.