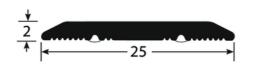

# DESCRIPTION

Self-adhesive aluminium profile to make a transition between 2 floor coverings of the same level.

Width : 25 MM Length : 3M