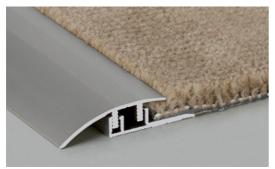

# **DESCRIPTION**

Drilled aluminium profile

to make a transition between 2 floor coverings of different levels Invisible fixing: fix the base and clip the top on the base

14 holes, first and last one at 83 mm

Holes are drilled, countersunk and deburred

Supplied with screws and plugs

For overlapping a floor covering or a parquet or concrete floor.