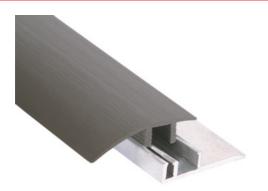

# **DESCRIPTION**

Drilled aluminium profile

to make a transition between 2 floor coverings of different levels Invisible fixing: fix the base and clip the top on the base

14 holes, first and last one at 83 mm

Holes are drilled, countersunk and deburred

Supplied with screws and plugs

For overlapping a floor covering or a parquet or concrete floor.