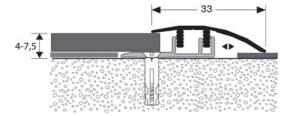

# **DESCRIPTION**

Drilled aluminium profile

to make a transition between 2 floor coverings of different levels Invisible fixing: fix the base and clip the top on the base

14 holes, first and last one at 83 mm

Holes are drilled, countersunk and deburred

Supplied with screws and plugs

For overlapping a floor covering or a parquet or concrete floor.

# **FITTING MODE**

Position the profile base, leaving an expansion gap. Locate the holes and drill into the concrete. Place the ROMUS plugs 94154, screw the base with ROMUS screws 94137. Clip the cover on the base to ensure a good connection.