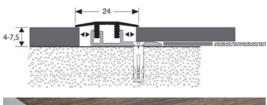

# DESCRIPTION

Drilled aluminium profile

to make a transition between 2 floor coverings of the same level Invisible fixing: fix the base and clip the top on the base 5 holes, first one at 65 mm.

Holes are drilled, countersunk and deburred

## **FITTING MODE**

Position the profile base, leaving an expansion gap. Locate the holes and drill into the concrete. Place the ROMUS plugs 94154, screw the base with ROMUS screws 94137. Clip the cover on the base to ensure a good connection.