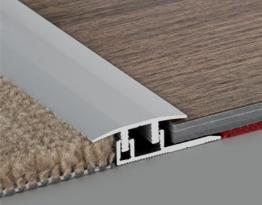

# DESCRIPTION

Drilled aluminium profile

to make a transition between 2 floor coverings of the same level Invisible fixing: fix the base and clip the top on the base 5 holes, first one at 65 mm.

Holes are drilled, countersunk and deburred

#### USE

For overlapping a floor covering or a parquet or concrete floor. Indoor use